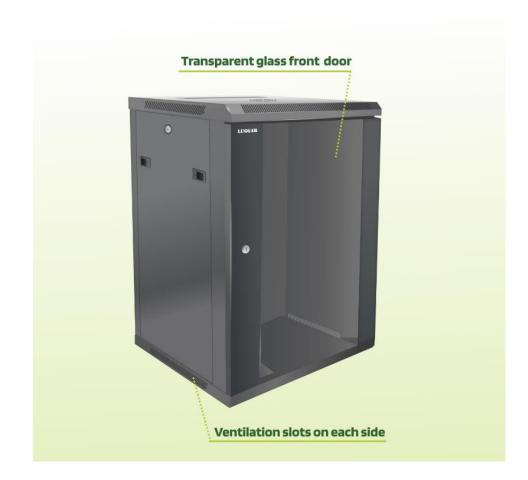

environment.

-Transparent glass front door

-Removable back and side panels

-Lockable front, back and side panel

-Black color

| Product structure: |                                              |
|--------------------|----------------------------------------------|
| Product Series:    | Combined Rack Cabinet - MB Series            |
| Rack Size:         | Reliable 19" international structure         |
| Rack Units:        | 20U                                          |
| Front Door:        | transparent glass door                       |
|                    | over 180 degrees of turning angle            |
|                    | Lockable door                                |
| Side Panels:       | Two sealed metal side panels                 |
|                    | Removable side panels with plastic fasteners |
|                    | Lockable Side panels                         |