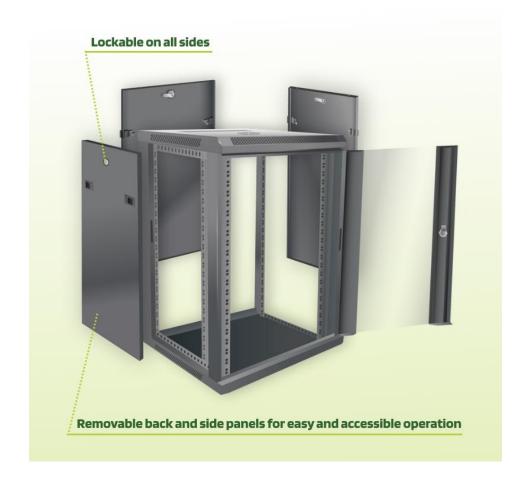

environment.

-Transparent glass front door

-Removable back and side panels

-Lockable front, back and side panel

-Black color

| Product structure: |                                              |
|--------------------|----------------------------------------------|
| Product Series:    | Combined Rack Cabinet - MB Series            |
| Rack Size:         | Reliable 19" international structure         |
| Rack Units:        | 20U                                          |
| Front Door:        | transparent glass door                       |
|                    | over 180 degrees of turning angle            |
|                    | Lockable door                                |
| Side Panels:       | Two sealed metal side panels                 |
|                    | Removable side panels with plastic fasteners |
|                    | Lockable Side panels                         |

| Back Panel:   | Sealed metal panel                           |
|---------------|----------------------------------------------|
|               | Removable back panel with plastic fasteners  |
|               | Lockable back panel                          |
| Included:     | Rear heavy duty hinge for safe wall mounting |
|               | 4 x Castors                                  |
|               | 2 x Shelves                                  |
| Can Be Added: | 1pc Fan (fan size: 120*120*25 mm)            |
|               | Shelves                                      |