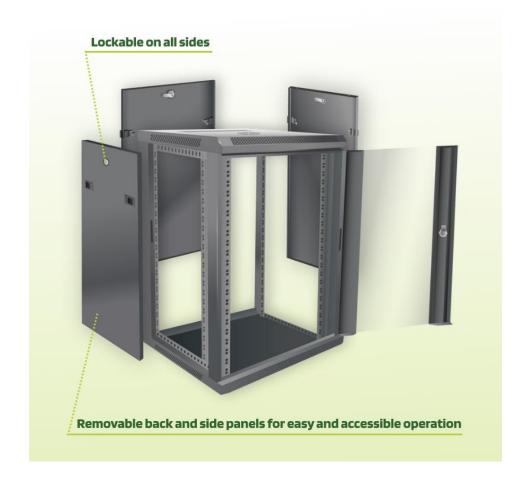

- -Transparent glass front door
- -Removable back and side panels
- -Lockable front, back and side panel
- -Black color

| Product structure: |                                              |
|--------------------|----------------------------------------------|
| Product Series:    | Combined Rack Cabinet - MB Series            |
| Rack Size:         | Reliable 19" international structure         |
| Rack Units:        | 20U                                          |
| Front Door:        | transparent glass door                       |
|                    | over 180 degrees of turning angle            |
|                    | Lockable door                                |
| Side Panels:       | Two sealed metal side panels                 |
|                    | Removable side panels with plastic fasteners |
|                    | Lockable Side panels                         |

| Back Panel:   | Sealed metal panel                           |
|---------------|----------------------------------------------|
|               | Removable back panel with plastic fasteners  |
|               | Lockable back panel                          |
| Included:     | Rear heavy duty hinge for safe wall mounting |
|               | 4 x Castors                                  |
|               | 2 x Shelves                                  |
| Can Be Added: | 1pc Fan (fan size: 120*120*25 mm)            |
|               | Shelves                                      |