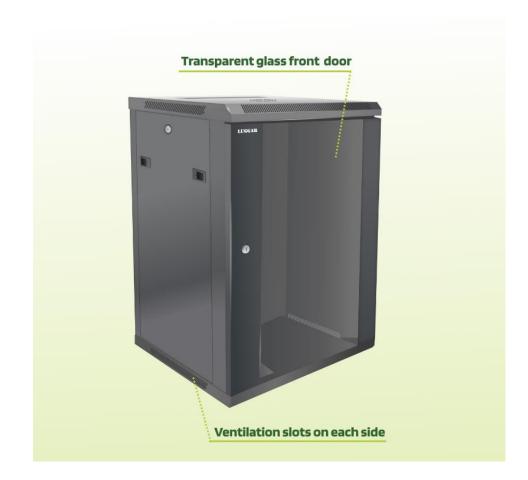

- -Transparent glass front door
- -Removable back and side panels
- -Lockable front, back and side panel
- -Black color

| Product structure: |                                              |
|--------------------|----------------------------------------------|
| Product Series:    | Combined Rack Cabinet - MB Series            |
| Rack Size:         | Reliable 19" international structure         |
| Rack Units:        | 20U                                          |
| Front Door:        | transparent glass door                       |
|                    | over 180 degrees of turning angle            |
|                    | Lockable door                                |
| Side Panels:       | Two sealed metal side panels                 |
|                    | Removable side panels with plastic fasteners |
|                    | Lockable Side panels                         |