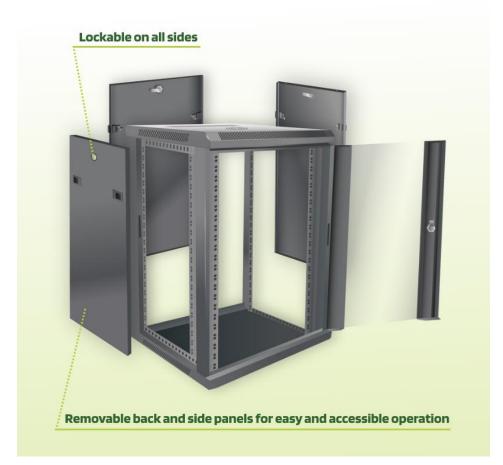

This flexibility allows the cabinet to adapt its properties to each installation environment.

- -Transparent glass front door
- -Removable back and side panels
- -Lockable front, back and side panel
- -Black color

| Product structure: |                                              |
|--------------------|----------------------------------------------|
| Product Series:    | Combined Rack Cabinet - MB Series            |
| Rack Size:         | Reliable 19" international structure         |
| Rack Units:        | 15U                                          |
| Front Door:        | transparent glass door                       |
|                    | over 180 degrees of turning angle            |
|                    | Lockable door                                |
| Side Panels:       | Two sealed metal side panels                 |
|                    | Removable side panels with plastic fasteners |
|                    | Lockable Side panels                         |

| Back Panel:   | Sealed metal panel                           |
|---------------|----------------------------------------------|
|               | Removable back panel with plastic fasteners  |
|               | Lockable back panel                          |
| Included:     | Rear heavy duty hinge for safe wall mounting |
|               | 4 x Castors                                  |
|               | 2 x Shelves                                  |
| Can Be Added: | 1pc Fan (fan size: 120*120*25 mm)            |
|               | Shelves                                      |