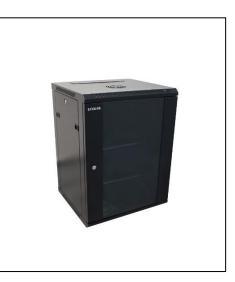

Product : 15U Combined Rack Cabinet MB Series - 600mm Depth

Images : for more images view product page on our site

SKU: HI-15U-600-MB

**Description:** This series is unique because it enables the cabinet to be mounted on a wall or to be stationary on heavy castors.

This flexibility allows the cabinet to adapt its properties to each installation environment.

- -Transparent glass front door
- -Removable back and side panels
- -Lockable front, back and side panel
- -Black color

## Specifications:

| Color:                   | Black                |
|--------------------------|----------------------|
| Dimensions (mm):         | L600 × W 550 × H 769 |
| Weight:                  | 29kg (Approximate)   |
| Maximum Weight Capacity: | 60kg                 |

| Product structure: |                                              |
|--------------------|----------------------------------------------|
| Product Series:    | Combined Rack Cabinet - MB Series            |
| Rack Size:         | Reliable 19" international structure         |
| Rack Units:        | 15U                                          |
| Front Door:        | transparent glass door                       |
|                    | over 180 degrees of turning angle            |
|                    | Lockable door                                |
| Side Panels:       | Two sealed metal side panels                 |
|                    | Removable side panels with plastic fasteners |
|                    | Lockable Side panels                         |