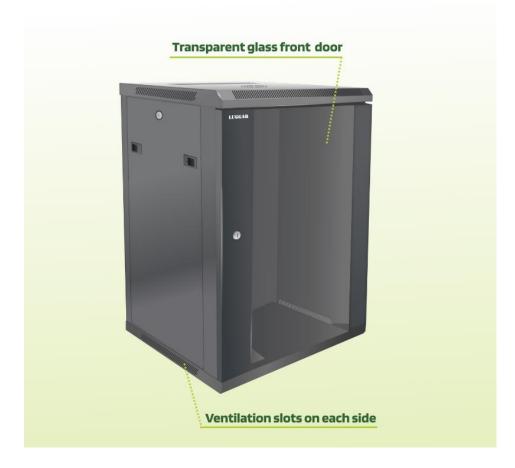

This flexibility allows the cabinet to adapt its properties to each installation environment.

- -Transparent glass front door
- -Removable back and side panels
- -Lockable front, back and side panel
- -Black color

| Product structure: |                                              |
|--------------------|----------------------------------------------|
| Product Series:    | Combined Rack Cabinet - MB Series            |
| Rack Size:         | Reliable 19" international structure         |
| Rack Units:        | 15U                                          |
| Front Door:        | transparent glass door                       |
|                    | over 180 degrees of turning angle            |
|                    | Lockable door                                |
| Side Panels:       | Two sealed metal side panels                 |
|                    | Removable side panels with plastic fasteners |
|                    | Lockable Side panels                         |