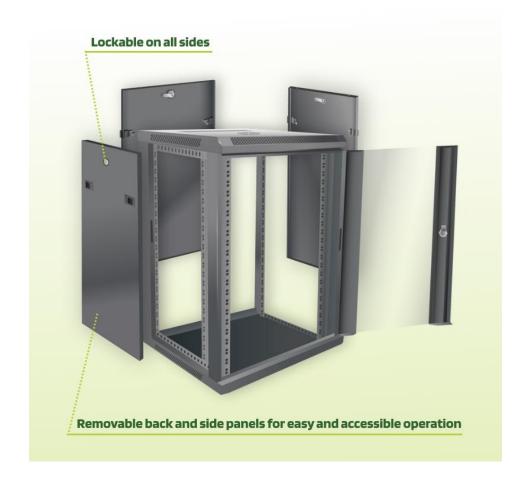

environment.

-Transparent glass front door

-Removable back and side panels

-Lockable front, back and side panel

-Black color

| Product structure: |                                              |
|--------------------|----------------------------------------------|
| Product Series:    | Combined Rack Cabinet - MB Series            |
| Rack Size:         | Reliable 19" international structure         |
| Rack Units:        | 15U                                          |
| Front Door:        | transparent glass door                       |
|                    | over 180 degrees of turning angle            |
|                    | Lockable door                                |
| Side Panels:       | Two sealed metal side panels                 |
|                    | Removable side panels with plastic fasteners |
|                    | Lockable Side panels                         |

| Back Panel:   | Sealed metal panel                           |
|---------------|----------------------------------------------|
|               | Removable back panel with plastic fasteners  |
|               | Lockable back panel                          |
| Included:     | Rear heavy duty hinge for safe wall mounting |
|               | 4 x Castors                                  |
|               | 2 x Shelves                                  |
| Can Be Added: | 1pc Fan (fan size: 120*120*25 mm)            |
|               | Shelves                                      |