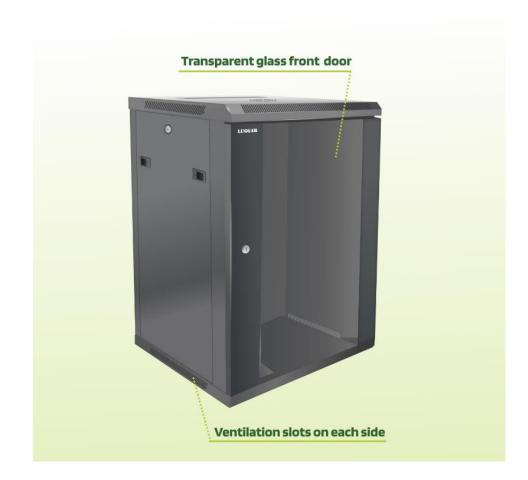

environment.

-Transparent glass front door

-Removable back and side panels

-Lockable front, back and side panel

-Black color

| Product structure: |                                              |
|--------------------|----------------------------------------------|
| Product Series:    | Combined Rack Cabinet - MB Series            |
| Rack Size:         | Reliable 19" international structure         |
| Rack Units:        | 15U                                          |
| Front Door:        | transparent glass door                       |
|                    | over 180 degrees of turning angle            |
|                    | Lockable door                                |
| Side Panels:       | Two sealed metal side panels                 |
|                    | Removable side panels with plastic fasteners |
|                    | Lockable Side panels                         |