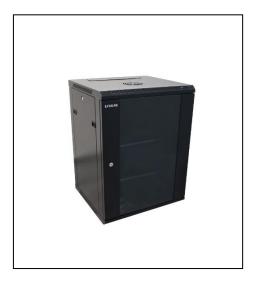

Product: 15U Combined Rack Cabinet

MB Series - 500mm Depth

**Images:** for more images -

view product page on our site

SKU: HI-15U-500-MB

or to be stationary on heavy castors.

This flexibility allows the cabinet to adapt its properties to each installation

environment.

-Transparent glass front door

-Removable back and side panels

-Lockable front, back and side panel

-Black color

## Included:

- -four castors
- -two shelves

This MB series includes SKU of various depths and also there are cabinets with additional Rack Units (heights).

## **Specifications:**

| Color:                   | Black                |
|--------------------------|----------------------|
| Dimensions (mm):         | L500 × W 550 × H 769 |
| Weight:                  | 29kg (Approximate)   |
| Maximum Weight Capacity: | 60kg                 |

| Product structure: |                                              |
|--------------------|----------------------------------------------|
| Product Series:    | Combined Rack Cabinet - MB Series            |
| Rack Size:         | Reliable 19" international structure         |
| Rack Units:        | 15U                                          |
| Front Door:        | transparent glass door                       |
|                    | over 180 degrees of turning angle            |
|                    | Lockable door                                |
| Side Panels:       | Two sealed metal side panels                 |
|                    | Removable side panels with plastic fasteners |
|                    | Lockable Side panels                         |