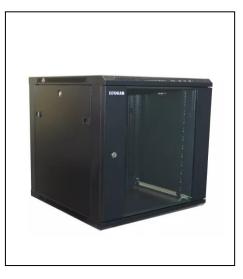

Product : 10U Combined Rack Cabinet MB Series - 500mm Depth

Images : for more images view product page on our site

SKU: HI-10U-500-MB

Description:This series is unique because it enables the cabinet to be mounted on a wall<br/>or to be stationary on heavy castors.<br/>This flexibility allows the cabinet to adapt its properties to each installation

environment.

- -Transparent glass front door
- -Removable back and side panels
- -Lockable front, back and side panel
- -Black color

## Specifications:

| Color:                   | Black                |
|--------------------------|----------------------|
| Dimensions (mm):         | L500 × W 550 × H 546 |
| Weight:                  | 21kg (Approximate)   |
| Maximum Weight Capacity: | 60kg                 |

| Product structure: |                                              |
|--------------------|----------------------------------------------|
| Product Series:    | Combined Rack Cabinet - MB Series            |
| Rack Size:         | Reliable 19" international structure         |
| Rack Units:        | 10U                                          |
| Front Door:        | transparent glass door                       |
|                    | over 180 degrees of turning angle            |
|                    | Lockable door                                |
| Side Panels:       | Two sealed metal side panels                 |
|                    | Removable side panels with plastic fasteners |
|                    | Lockable Side panels                         |