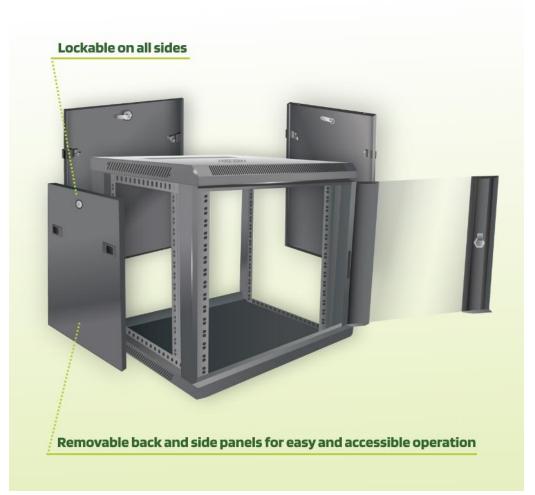

environment.

- -Transparent glass front door
- -Removable back and side panels
- -Lockable front, back and side panel
- -Black color

| Product structure: |                                              |
|--------------------|----------------------------------------------|
| Product Series:    | Combined Rack Cabinet - MB Series            |
| Rack Size:         | Reliable 19" international structure         |
| Rack Units:        | 10U                                          |
| Front Door:        | transparent glass door                       |
|                    | over 180 degrees of turning angle            |
|                    | Lockable door                                |
| Side Panels:       | Two sealed metal side panels                 |
|                    | Removable side panels with plastic fasteners |
|                    | Lockable Side panels                         |

| Back Panel:   | Sealed metal panel                           |
|---------------|----------------------------------------------|
|               | Removable back panel with plastic fasteners  |
|               | Lockable back panel                          |
| Included:     | Rear heavy duty hinge for safe wall mounting |
|               | 4 x Castors                                  |
|               | 2 x Shelves                                  |
| Can Be Added: | 1pc Fan (fan size: 120*120*25 mm)            |
|               | Shelves                                      |