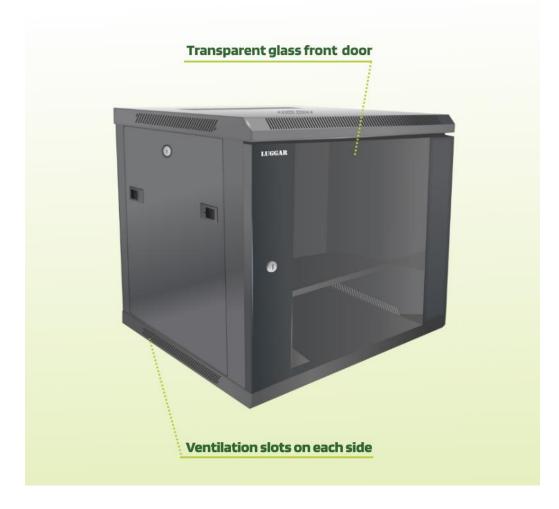

environment.

- -Transparent glass front door
- -Removable back and side panels
- -Lockable front, back and side panel
- -Black color

| Product structure: |                                              |
|--------------------|----------------------------------------------|
| Product Series:    | Combined Rack Cabinet - MB Series            |
| Rack Size:         | Reliable 19" international structure         |
| Rack Units:        | 10U                                          |
| Front Door:        | transparent glass door                       |
|                    | over 180 degrees of turning angle            |
|                    | Lockable door                                |
| Side Panels:       | Two sealed metal side panels                 |
|                    | Removable side panels with plastic fasteners |
|                    | Lockable Side panels                         |